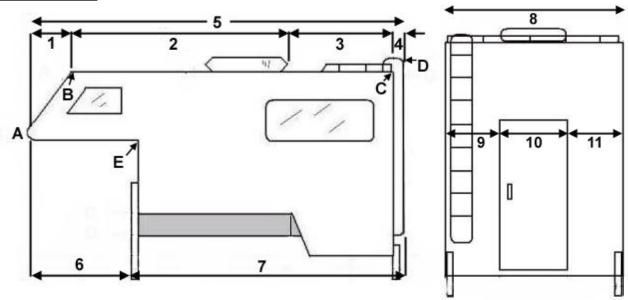

## **DIMENSION SHEET - SLIDE IN PICKUP CAMPER**

| # 1 | <b>Lengths - Measured Horizontally</b> Front of cab-over to front of roof |   |
|-----|---------------------------------------------------------------------------|---|
| # 2 | Front of roof to rear of AC (if equipped)                                 |   |
| # 3 | Rear of AC (if equipped) to rear of roof                                  |   |
| # 4 | Rear of roof to rear of ladder                                            |   |
| # 5 | Overall Length (Should equal #1 thru #4)                                  | - |
| # 6 | Front of cab-over to front jack                                           |   |
| # 7 | Front jack to front of lower slant                                        |   |

## Heights (from ground in stored position)

- A Height of "A"
- B Height of "B"
- C Height at rear of roof
- **D** Height at top of ladder
- E Height of "E"
- \* Complete shaded dimensions if cover is to be contoured to those areas of the camper

## Widths, Measured Side to Side

| # 8                                                                                          | Overall width                     | # 10 Door width                                   |  |  |
|----------------------------------------------------------------------------------------------|-----------------------------------|---------------------------------------------------|--|--|
| # 9                                                                                          | Driver side to door               | # 11 Passenger side to door                       |  |  |
| Camper Information                                                                           |                                   |                                                   |  |  |
| 1                                                                                            | Do you have an awning?            | How far does it extend out from the side (closed) |  |  |
|                                                                                              | Driver or passenger side?         |                                                   |  |  |
| 2                                                                                            | Do you have any other accessories | If yes, Please sketch in dimensions               |  |  |
| A photo of the camper will help us make the pattern. The photo can be returned if requested. |                                   |                                                   |  |  |
|                                                                                              | YEAR                              | NAME                                              |  |  |
|                                                                                              | MAKE                              | Daytime phone                                     |  |  |
|                                                                                              | MODEL                             | Date of order                                     |  |  |
|                                                                                              | FLOOR PLAN                        |                                                   |  |  |